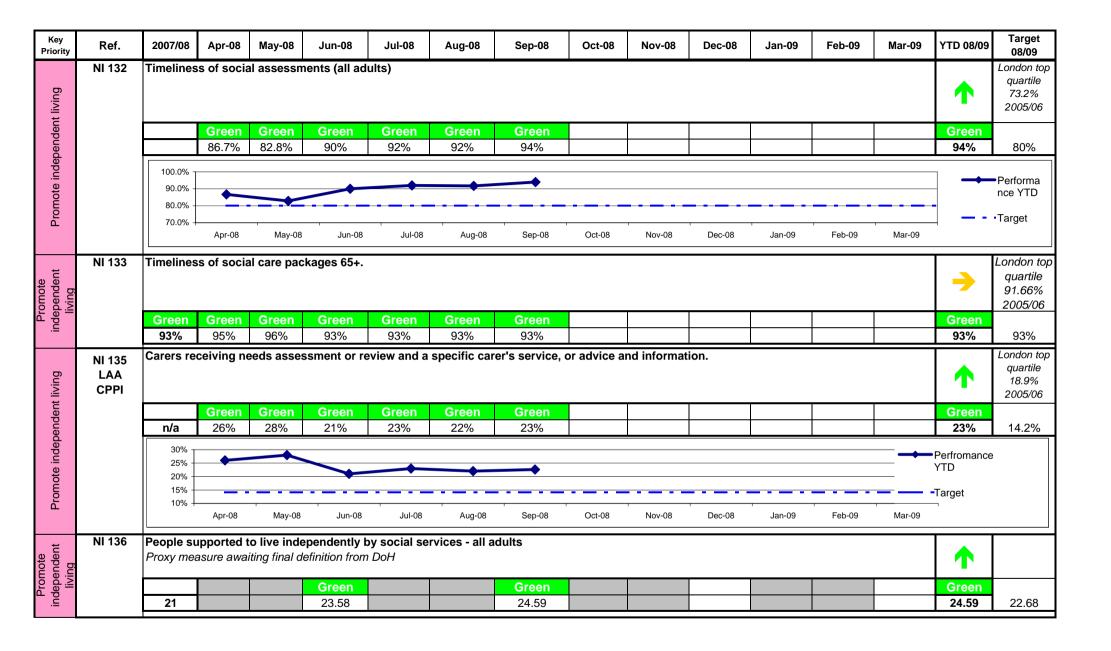

| Key<br>Priority                     | Ref.                        | 2007/08                                            | Apr-08          | May-08                    | Jun-08                                                                                                                                                                                                                                                                                                                                                                                                                                                                                                                                                                                                                                                                                                                                                                                                                                                                                                                                                                                                                                                                                                                                                                                                                                                                                                                                                                                                                                                                                                                                                                                                                                                                                                                                                                                                                                                                                                                                                                                                                                                                                                                         | Jul-08           | Aug-08           | Sep-08             | Oct-08     | Nov-08          | Dec-08       | Jan-09       | Feb-09        | Mar-09     | YTD 08/09                  | Target<br>08/09                          |
|-------------------------------------|-----------------------------|----------------------------------------------------|-----------------|---------------------------|--------------------------------------------------------------------------------------------------------------------------------------------------------------------------------------------------------------------------------------------------------------------------------------------------------------------------------------------------------------------------------------------------------------------------------------------------------------------------------------------------------------------------------------------------------------------------------------------------------------------------------------------------------------------------------------------------------------------------------------------------------------------------------------------------------------------------------------------------------------------------------------------------------------------------------------------------------------------------------------------------------------------------------------------------------------------------------------------------------------------------------------------------------------------------------------------------------------------------------------------------------------------------------------------------------------------------------------------------------------------------------------------------------------------------------------------------------------------------------------------------------------------------------------------------------------------------------------------------------------------------------------------------------------------------------------------------------------------------------------------------------------------------------------------------------------------------------------------------------------------------------------------------------------------------------------------------------------------------------------------------------------------------------------------------------------------------------------------------------------------------------|------------------|------------------|--------------------|------------|-----------------|--------------|--------------|---------------|------------|----------------------------|------------------------------------------|
|                                     | Adults Cult                 |                                                    |                 |                           |                                                                                                                                                                                                                                                                                                                                                                                                                                                                                                                                                                                                                                                                                                                                                                                                                                                                                                                                                                                                                                                                                                                                                                                                                                                                                                                                                                                                                                                                                                                                                                                                                                                                                                                                                                                                                                                                                                                                                                                                                                                                                                                                |                  |                  |                    |            |                 |              |              |               |            |                            |                                          |
| Encourage<br>lifetime well being    | (NI 9<br>CPPI)              | Use of pu<br>Total num                             |                 |                           | ) population                                                                                                                                                                                                                                                                                                                                                                                                                                                                                                                                                                                                                                                                                                                                                                                                                                                                                                                                                                                                                                                                                                                                                                                                                                                                                                                                                                                                                                                                                                                                                                                                                                                                                                                                                                                                                                                                                                                                                                                                                                                                                                                   | - annual equ     | iivalent, actu   | al in brackets     |            |                 |              |              |               |            | <b>→</b>                   |                                          |
| COO                                 |                             | Green                                              | Green           | Green                     | Green                                                                                                                                                                                                                                                                                                                                                                                                                                                                                                                                                                                                                                                                                                                                                                                                                                                                                                                                                                                                                                                                                                                                                                                                                                                                                                                                                                                                                                                                                                                                                                                                                                                                                                                                                                                                                                                                                                                                                                                                                                                                                                                          | Green            | Amber            | Green              |            |                 |              |              |               |            | Green                      |                                          |
| En                                  |                             | 9,138                                              | 10,099<br>(842) | 10,255<br>(854)           | 9,053<br>(754)                                                                                                                                                                                                                                                                                                                                                                                                                                                                                                                                                                                                                                                                                                                                                                                                                                                                                                                                                                                                                                                                                                                                                                                                                                                                                                                                                                                                                                                                                                                                                                                                                                                                                                                                                                                                                                                                                                                                                                                                                                                                                                                 | 9,367            | 8,556            | 9,648              |            |                 |              |              |               |            | 9,492                      | 9,000                                    |
|                                     | xBV 170a<br>CPPI<br>(NI 10) |                                                    |                 | and galler<br>ts per 1000 |                                                                                                                                                                                                                                                                                                                                                                                                                                                                                                                                                                                                                                                                                                                                                                                                                                                                                                                                                                                                                                                                                                                                                                                                                                                                                                                                                                                                                                                                                                                                                                                                                                                                                                                                                                                                                                                                                                                                                                                                                                                                                                                                | Shown as a       | nnual equiva     | lent               |            |                 |              |              |               |            | <b>^</b>                   |                                          |
| wel                                 |                             | Green                                              | Amber           | Green                     | Green                                                                                                                                                                                                                                                                                                                                                                                                                                                                                                                                                                                                                                                                                                                                                                                                                                                                                                                                                                                                                                                                                                                                                                                                                                                                                                                                                                                                                                                                                                                                                                                                                                                                                                                                                                                                                                                                                                                                                                                                                                                                                                                          | Green            | Green            | Green              |            |                 |              |              |               |            | Green                      |                                          |
| ле                                  |                             | 193                                                | 184             | 194                       | 322                                                                                                                                                                                                                                                                                                                                                                                                                                                                                                                                                                                                                                                                                                                                                                                                                                                                                                                                                                                                                                                                                                                                                                                                                                                                                                                                                                                                                                                                                                                                                                                                                                                                                                                                                                                                                                                                                                                                                                                                                                                                                                                            | 201              | 212              | 218                |            |                 |              |              |               |            | 222                        | 194                                      |
| Encourage lifetime well being       |                             | 370 -<br>320 -<br>270 -<br>220 -<br>170 -<br>120 - | -               |                           |                                                                                                                                                                                                                                                                                                                                                                                                                                                                                                                                                                                                                                                                                                                                                                                                                                                                                                                                                                                                                                                                                                                                                                                                                                                                                                                                                                                                                                                                                                                                                                                                                                                                                                                                                                                                                                                                                                                                                                                                                                                                                                                                |                  |                  |                    |            |                 |              |              |               |            | Performar<br>YTD<br>Target | nce                                      |
| Enc                                 |                             | 120                                                | Apr-08          | May-08                    | Jun-08                                                                                                                                                                                                                                                                                                                                                                                                                                                                                                                                                                                                                                                                                                                                                                                                                                                                                                                                                                                                                                                                                                                                                                                                                                                                                                                                                                                                                                                                                                                                                                                                                                                                                                                                                                                                                                                                                                                                                                                                                                                                                                                         | Jul-08           | Aug-08           | Sep-08             | Oct-08     | Nov-08          | Dec-08       | Jan-09       | Feb-09        | Mar-09     |                            |                                          |
| Encourage<br>lifetime well<br>being |                             | Sport and                                          |                 | sage                      |                                                                                                                                                                                                                                                                                                                                                                                                                                                                                                                                                                                                                                                                                                                                                                                                                                                                                                                                                                                                                                                                                                                                                                                                                                                                                                                                                                                                                                                                                                                                                                                                                                                                                                                                                                                                                                                                                                                                                                                                                                                                                                                                |                  |                  | 400.070            | 1          |                 |              |              |               |            | <b>→</b>                   |                                          |
| couraç<br>time w<br>being           |                             | Monthly ta                                         | irget           |                           | Cucon                                                                                                                                                                                                                                                                                                                                                                                                                                                                                                                                                                                                                                                                                                                                                                                                                                                                                                                                                                                                                                                                                                                                                                                                                                                                                                                                                                                                                                                                                                                                                                                                                                                                                                                                                                                                                                                                                                                                                                                                                                                                                                                          | Crook            | Cucou            | 103,979            |            |                 |              |              |               |            | Сисси                      | September                                |
| En Iifet                            |                             | 1,230,569                                          |                 |                           | <b>Green</b><br>113,191                                                                                                                                                                                                                                                                                                                                                                                                                                                                                                                                                                                                                                                                                                                                                                                                                                                                                                                                                                                                                                                                                                                                                                                                                                                                                                                                                                                                                                                                                                                                                                                                                                                                                                                                                                                                                                                                                                                                                                                                                                                                                                        | Green<br>120,904 | Green<br>125,519 | Green<br>105,927   |            |                 |              |              |               |            | <b>Green</b> 681,596       | YTD Target<br>667,336                    |
| Encourage<br>lifetime well<br>being |                             | Active car                                         | rd membe        | ership                    | 110,101                                                                                                                                                                                                                                                                                                                                                                                                                                                                                                                                                                                                                                                                                                                                                                                                                                                                                                                                                                                                                                                                                                                                                                                                                                                                                                                                                                                                                                                                                                                                                                                                                                                                                                                                                                                                                                                                                                                                                                                                                                                                                                                        | 120,004          | 120,010          | 100,021            | I          |                 | I            | I            | ı             | ı          | <b>↑</b>                   | 007,000                                  |
| nco<br>etir<br>be                   |                             |                                                    |                 |                           | Green                                                                                                                                                                                                                                                                                                                                                                                                                                                                                                                                                                                                                                                                                                                                                                                                                                                                                                                                                                                                                                                                                                                                                                                                                                                                                                                                                                                                                                                                                                                                                                                                                                                                                                                                                                                                                                                                                                                                                                                                                                                                                                                          | Green            | Amber            | Green              |            |                 |              |              |               |            | Green                      |                                          |
| ш <u>ш</u>                          |                             | 9,376                                              |                 |                           | 10,381                                                                                                                                                                                                                                                                                                                                                                                                                                                                                                                                                                                                                                                                                                                                                                                                                                                                                                                                                                                                                                                                                                                                                                                                                                                                                                                                                                                                                                                                                                                                                                                                                                                                                                                                                                                                                                                                                                                                                                                                                                                                                                                         | 10,821           | 10,505           | 11,412             |            |                 |              |              |               |            | 11,412                     | 10,524                                   |
|                                     | Promo                       | te ind                                             | lepen           | dent l                    | iving                                                                                                                                                                                                                                                                                                                                                                                                                                                                                                                                                                                                                                                                                                                                                                                                                                                                                                                                                                                                                                                                                                                                                                                                                                                                                                                                                                                                                                                                                                                                                                                                                                                                                                                                                                                                                                                                                                                                                                                                                                                                                                                          |                  |                  |                    |            |                 |              |              |               |            |                            |                                          |
|                                     | Children an                 |                                                    |                 |                           |                                                                                                                                                                                                                                                                                                                                                                                                                                                                                                                                                                                                                                                                                                                                                                                                                                                                                                                                                                                                                                                                                                                                                                                                                                                                                                                                                                                                                                                                                                                                                                                                                                                                                                                                                                                                                                                                                                                                                                                                                                                                                                                                |                  |                  |                    |            |                 |              |              |               |            |                            |                                          |
| Promote independent living          |                             | 2 young pe                                         | eople turne     | ed 19 in Se               | education of the educat | vere in ETE      |                  | l their 19th birtl | hday. This | figure will flu | ctuate throu | ghout the ye | ear as the co | ohort will | <b>↑</b>                   | London top<br>quartile<br>72%<br>2005/06 |
| Jepe                                |                             | Amber                                              | Red             | Green                     | Green                                                                                                                                                                                                                                                                                                                                                                                                                                                                                                                                                                                                                                                                                                                                                                                                                                                                                                                                                                                                                                                                                                                                                                                                                                                                                                                                                                                                                                                                                                                                                                                                                                                                                                                                                                                                                                                                                                                                                                                                                                                                                                                          | Red              | Green            | Green              |            |                 |              |              |               |            | Amber                      |                                          |
| in                                  |                             | 68.0%                                              | 63.0%           | 77.8%                     | 83%                                                                                                                                                                                                                                                                                                                                                                                                                                                                                                                                                                                                                                                                                                                                                                                                                                                                                                                                                                                                                                                                                                                                                                                                                                                                                                                                                                                                                                                                                                                                                                                                                                                                                                                                                                                                                                                                                                                                                                                                                                                                                                                            | 40.0%            | 75.0%            | 100.0%             |            |                 |              |              |               |            | 71%                        | 75%                                      |

| Key<br>Priority                  | Ref.         | 2007/08                 | Apr-08                   | May-08     | Jun-08                        | Jul-08      | Aug-08       | Sep-08                      | Oct-08      | Nov-08        | Dec-08                  | Jan-09        | Feb-09        | Mar-09      | YTD 08/09   | Target<br>08/09                  |
|----------------------------------|--------------|-------------------------|--------------------------|------------|-------------------------------|-------------|--------------|-----------------------------|-------------|---------------|-------------------------|---------------|---------------|-------------|-------------|----------------------------------|
| Promote<br>independent<br>living |              |                         | entrants<br>ot yet agre  |            | th Justice \$                 | System age  | d 10-17 (COl | JNCIL TOP 35                | 5)          |               |                         |               |               |             |             |                                  |
| Pron<br>indepe<br>livi           |              | 373                     |                          |            |                               |             |              |                             |             |               |                         |               |               |             |             | Target to<br>be set in<br>Dec 08 |
|                                  | Adults Culti | ure & Com               | munity                   |            |                               |             |              |                             |             |               |                         |               |               |             |             |                                  |
| ote<br>ndent<br>ng               | CPPI         |                         |                          |            | nanently adr<br>nulative - Ac |             |              | nd nursing ca               | re (2007-20 | 110 stretch t | target)                 |               |               |             | <b>^</b>    |                                  |
| Promote independent living       |              | Green<br>137            | 84<br>(7)                | 108<br>(9) | 156<br>(13)                   | 108<br>(36) | 130<br>(54)  | <b>Green</b><br>135<br>(69) |             |               |                         |               |               |             | 135<br>(69) | 135                              |
| Promote independent living       | LAA<br>CPPI  | Number of<br>Low figure |                          |            | <b>↑</b>                      |             |              |                             |             |               |                         |               |               |             |             |                                  |
| Promote<br>sendent I             |              |                         | Green                    | Green      | Green                         | Green       | Green        | Green                       |             |               |                         |               |               |             | Green       |                                  |
| Pro                              |              | 18                      | 0                        | 0          | 0                             | 3<br>(1)    | 7<br>(2)     | 8<br>(4)                    |             |               |                         |               |               |             | 8<br>(4)    | 28                               |
| Promote independent living       |              | Self Direct             |                          | •          | Payments)                     | per 1,000 p | opulation (a | ge standardis               | ed)         |               |                         |               |               |             | <b>^</b>    | London top<br>quartile<br>122    |
| Promote<br>sendent I             |              | Monthly target          |                          | 165        | 170                           | 175         | 180          | 185                         |             |               |                         |               |               |             |             | 2005/06                          |
| deb                              |              |                         | Green                    | Green      | Green                         | Green       | Green        | Green                       |             |               |                         |               |               |             | Green       |                                  |
| .⊑                               |              | 152                     | 163                      | 186        | 194                           | 200         | 211          | 218                         |             |               |                         |               |               |             | 218         | 213                              |
| Promote independent living       |              | Low figure<br>We have i | e is good.<br>now includ | ed non-acı |                               |             |              | ated the PI und             |             |               | owever our <sub>l</sub> | partners in F | lealth are in | the process | <b>↑</b>    |                                  |
| Pr                               |              |                         |                          |            | Red                           | Amber       | Red          | Green                       |             |               |                         |               |               |             |             | 30, to be                        |
| <del>"</del>                     | ĺ            | 38.55                   |                          |            | 37.6                          | 35.5        | 36.5         | 20.67                       |             |               |                         |               |               |             | N/A         | reviewed                         |